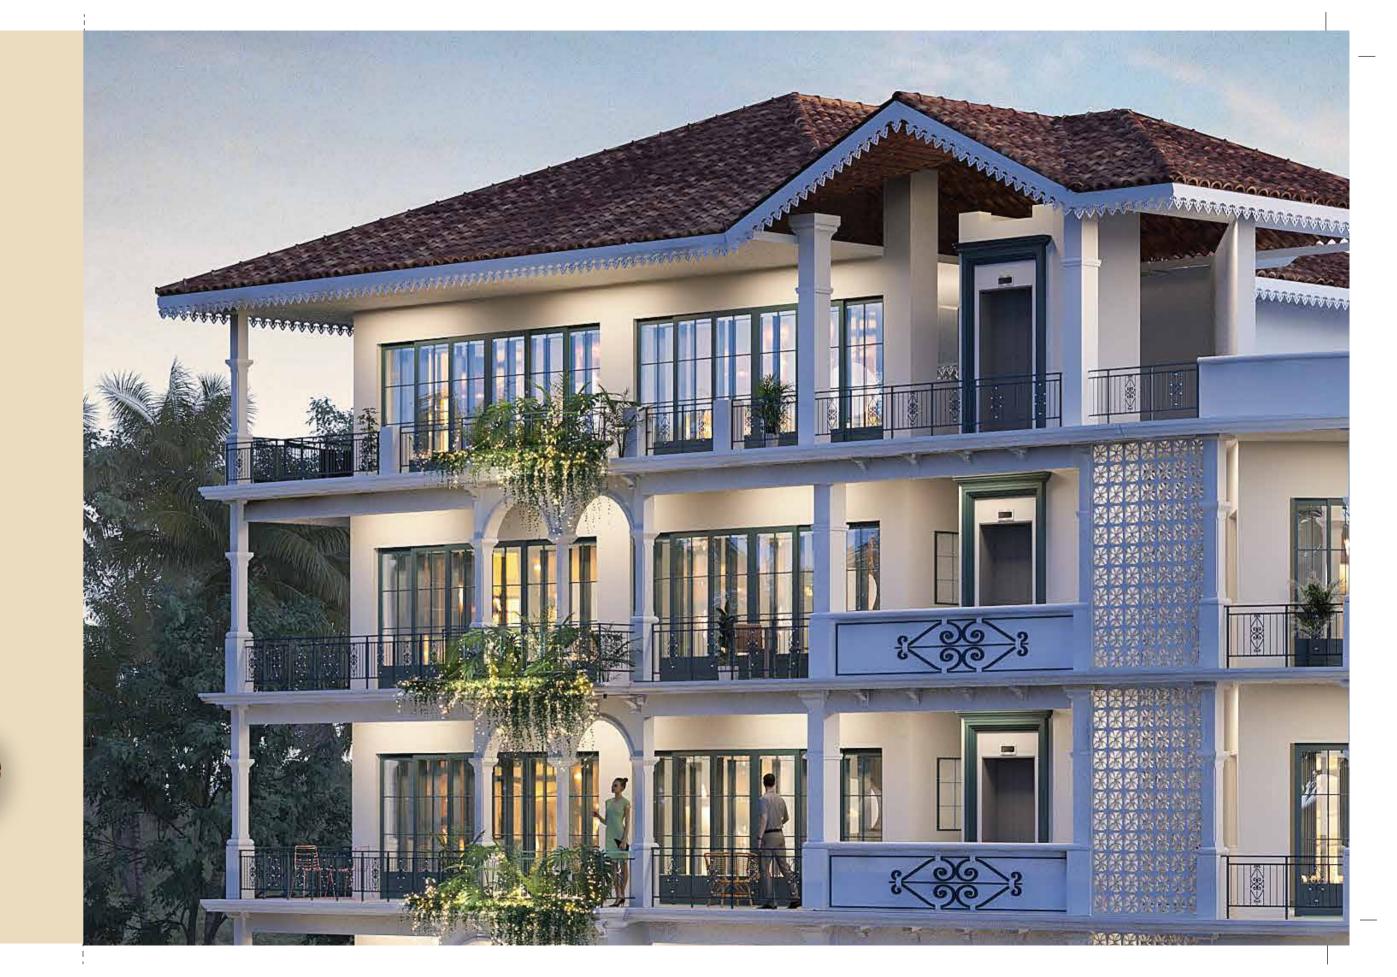

# ART-CHITECTURE

Modernity and tradition, functionality and design, light and shade, and open and closed.

In keeping with the theme of opposites, Duo Vida lives and breathes duality in its design. You will find exquisite Goan heritage, architecture in a contemporary context, sturdy materials alongside modern state-of-the-art amenities.

One of the surprises is the courtyard amidst the apartment buildings. While you have water view on one side, on the other, you have open airy harmony with the old-world charm rather than a stuffy apartment hallway.