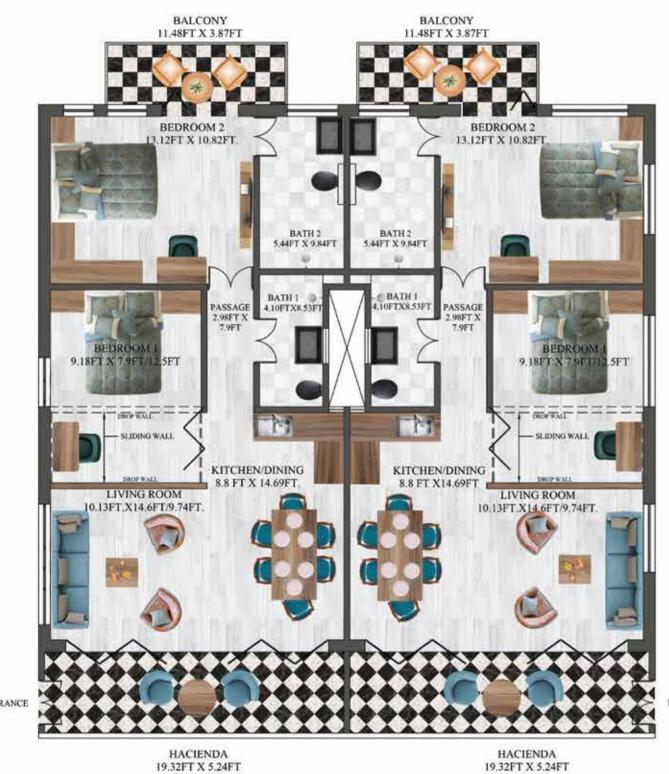

ll kinds of eateries and nightclubs within a few miles.













# ART-CHITECTURE

Modernity and tradition, functionality and design, light and shade, and open and closed.

In keeping with the theme of opposites, Duo Vida lives and breathes duality in its design. You will find exquisite Goan heritage, architecture in a contemporary context, sturdy materials alongside modern state-of-the-art amenities.

One of the surprises is the courtyard amidst the apartment buildings. While you have water view on one side, on the other, you have open airy harmony with the old-world charm rather than a stuffy apartment hallway.





## FLOOR PLANS



## BLOCK A 2BHK APARTMENTS



## BLOCK A PENTHOUSE

HACIENDA 42.71 FT X 5.24FT



ENTRANCE



## BLOCK B 1BHK, 2BHK APARTMENTS



## BLOCK B PENTHOUSE



## BLOCK C 2 BHK APARTMENTS

NTRANCE

ENTRANCE

6

## **THE PILLARS**



Subhash K Mutreja Director



Sameer Mutreja Director



Sanjay Khanna Director



Ashish Singh Director

#### Disclamier

The amenities, specifications, facilities, surrounding infrastructure, stock images and features shown and/or mentioned and the image renders used herein are purely indicative and for representational purposes and may differ from the actuals. Photographs of interiors, surroundings or location are digitally enhanced unless otherwise mentioned. Not all photos may have been shot at site. Products, features, light fittings, pictures, images, etc. shown as illustrations are for reference only. The colours, shades of walls, tiles etc. shown in the images are for the purpose of representation only and