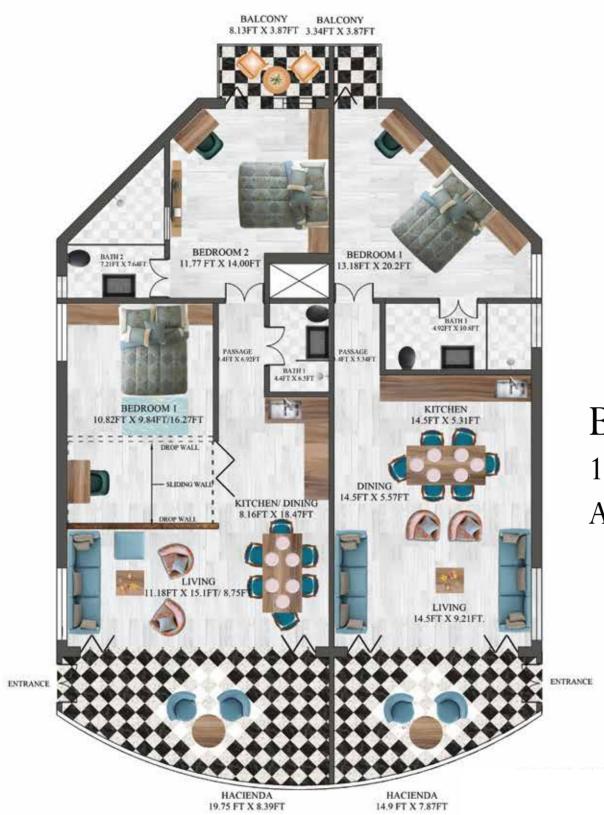

nearby.

Reis Magos is surrounded by art and culture, with all kinds of eateries and nightclubs within a few miles.













# ART-CHITECTURE

Modernity and tradition, functionality and design, light and shade, and open and closed.

In keeping with the theme of opposites, Duo Vida lives and breathes duality in its design. You will find exquisite Goan heritage, architecture in a contemporary context, sturdy materials alongside modern state-of-the-art amenities.

One of the surprises is the courtyard amidst the apartment buildings. While you have water view on one side, on the other, you have open airy harmony with the old-world charm rather than a stuffy apartment hallway.





## FLOOR PLANS



## BLOCK A 2BHK APARTMENTS



## BLOCK A PENTHOUSE

HACIENDA 42.71 FT X 5.24FT



ENTRANCE



## BLOCK B 1BHK, 2BHK APARTMENTS



## BLOCK B PENTHOUSE



## BLOCK C 2 BHK APARTMENTS

NTRANCE

ENTRANCE

6

## **THE PILLARS**



Subhash K Mutreja Director



Sameer Mutreja Director



Sanjay Khanna Director



Ashish Singh Director

#### Disclamier

The amenities, specifications, facilities, surrounding infrastructure, stock images and features shown and/or mentioned and the image renders used herein are purely indicative and for representational purposes and may differ from the actuals. Photographs of interiors, surroundings or location are digitally enhanced unless otherwise mentioned. Not all photos may have been shot at site. Products, features, light fittings, pictures, images, etc. shown as illustrations are for reference only. The colours, shades of walls, tiles etc. shown i