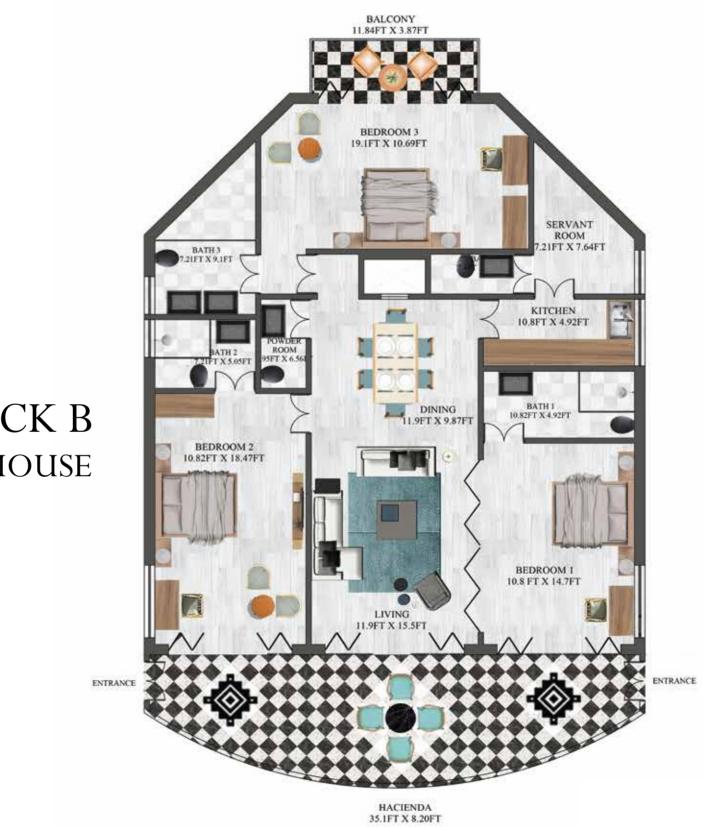

art and culture, with all kinds of eateries and nightclubs within a few miles.













# ART-CHITECTURE

Modernity and tradition, functionality and design, light and shade, and open and closed.

In keeping with the theme of opposites, Duo Vida lives and breathes duality in its design. You will find exquisite Goan heritage, architecture in a contemporary context, sturdy materials alongside modern state-of-the-art amenities.

One of the surprises is the courtyard amidst the apartment buildings. While you have water view on one side, on the other, you have open airy harmony with the old-world charm rather than a stuffy apartment hallway.





## FLOOR PLANS



## BLOCK A 2BHK APARTMENTS



## BLOCK A PENTHOUSE

HACIENDA 42.71 FT X 5.24FT



ENTRANCE



## BLOCK B 1BHK, 2BHK APARTMENTS



## BLOCK B PENTHOUSE



## BLOCK C 2 BHK APARTMENTS

NTRANCE

ENTRANCE

6

## **THE PILLARS**



Subhash K Mutreja Director



Sameer Mutreja Director



Sanjay Khanna Director



Ashish Singh Director

#### Disclamier

The amenities, specifications, facilities, surrounding infrastructure, stock images and features shown and/or mentioned and the image renders used herein are purely indicative and for representational purposes and may differ from the actuals. Photographs of interiors, surroundings or location are digitally enhanced unless otherwise mentioned. Not all photos may have been shot at site. Products, features, light fittings, pictures, images, etc. shown as illustrations are for reference only. The colours, shades of walls, tiles etc. shown in the images are for the purpose of