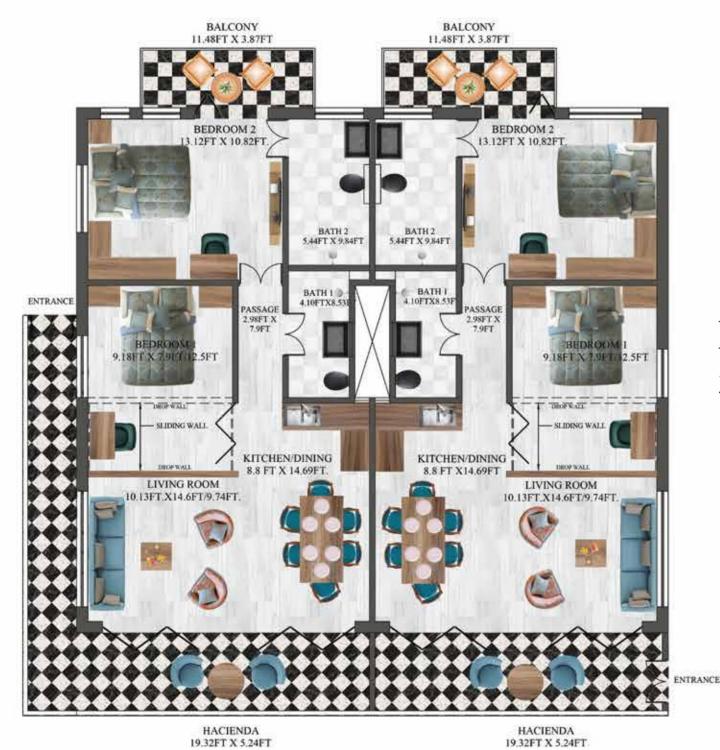

utiful water view. The setting is serene and there is plenty of exciting North Goan lifestyle nearby.

Reis Magos is surrounded by art and culture, with all kinds of eateries and nightclubs within a few miles.













# ART-CHITECTURE

Modernity and tradition, functionality and design, light and shade, and open and closed.

In keeping with the theme of opposites, Duo Vida lives and breathes duality in its design. You will find exquisite Goan heritage, architecture in a contemporary context, sturdy materials alongside modern state-of-the-art amenities.

One of the surprises is the courtyard amidst the apartment buildings. While you have water view on one side, on the other, you have open airy harmony with the old-world charm rather than a stuffy apartment hallway.





## FLOOR PLANS



## BLOCK A 2BHK APARTMENTS



## BLOCK A PENTHOUSE

HACIENDA 42.71 FT X 5.24FT



ENTRANCE



## BLOCK B 1BHK, 2BHK APARTMENTS



## BLOCK B PENTHOUSE



## BLOCK C 2 BHK APARTMENTS

NTRANCE

ENTRANCE

6

## **THE PILLARS**



Subhash K Mutreja Director



Sameer Mutreja Director



Sanjay Khanna Director



Ashish Singh Director

#### Disclamier

The amenities, specifications, facilities, surrounding infrastructure, stock images and features shown and/or mentioned and the image renders used herein are purely indicative and for representational purposes and may differ from the actuals. Photographs of interiors, surroundings or location are digitally enhanced unless otherwise mentioned. Not all photos may have been shot at site. Products, features, light fittings, pictures, images, etc. s