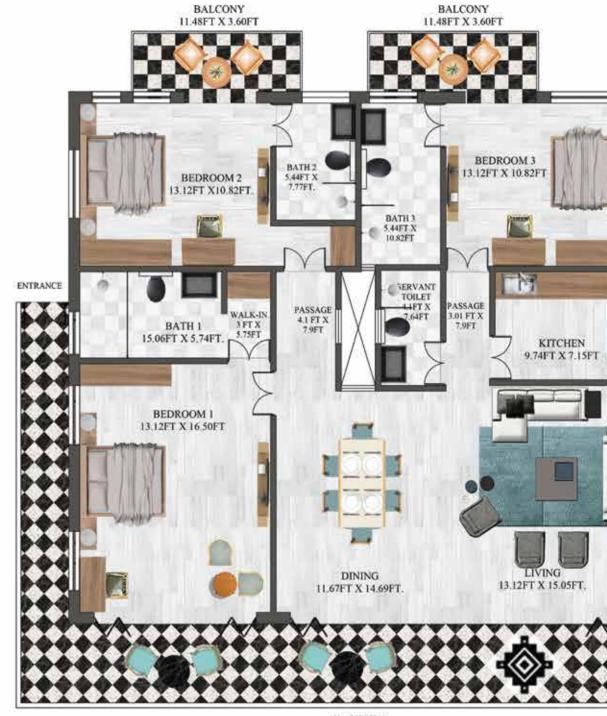

is serene and there is plenty of exciting North Goan lifestyle nearby.

Reis Magos is surrounded by art and culture, with all kinds of eateries and nightclubs within a few miles.













# ART-CHITECTURE

Modernity and tradition, functionality and design, light and shade, and open and closed.

In keeping with the theme of opposites, Duo Vida lives and breathes duality in its design. You will find exquisite Goan heritage, architecture in a contemporary context, sturdy materials alongside modern state-of-the-art amenities.

One of the surprises is the courtyard amidst the apartment buildings. While you have water view on one side, on the other, you have open airy harmony with the old-world charm rather than a stuffy apartment hallway.





## FLOOR PLANS



## BLOCK A 2BHK APARTMENTS



## BLOCK A PENTHOUSE

HACIENDA 42.71 FT X 5.24FT



ENTRANCE



## BLOCK B 1BHK, 2BHK APARTMENTS



## BLOCK B PENTHOUSE



## BLOCK C 2 BHK APARTMENTS

NTRANCE

ENTRANCE

6

## **THE PILLARS**



Subhash K Mutreja Director



Sameer Mutreja Director



Sanjay Khanna Director



Ashish Singh Director

#### Disclamier

The amenities, specifications, facilities, surrounding infrastructure, stock images and features shown and/or mentioned and the image renders used herein are purely indicative and for representational purposes and may differ from the actuals. Photographs of interiors, surroundings or location are digitally enhanced unless otherwise mentioned. Not all photos may have been shot at site. Products, features, light fittings, pictures, images, etc. shown as illustrations are for