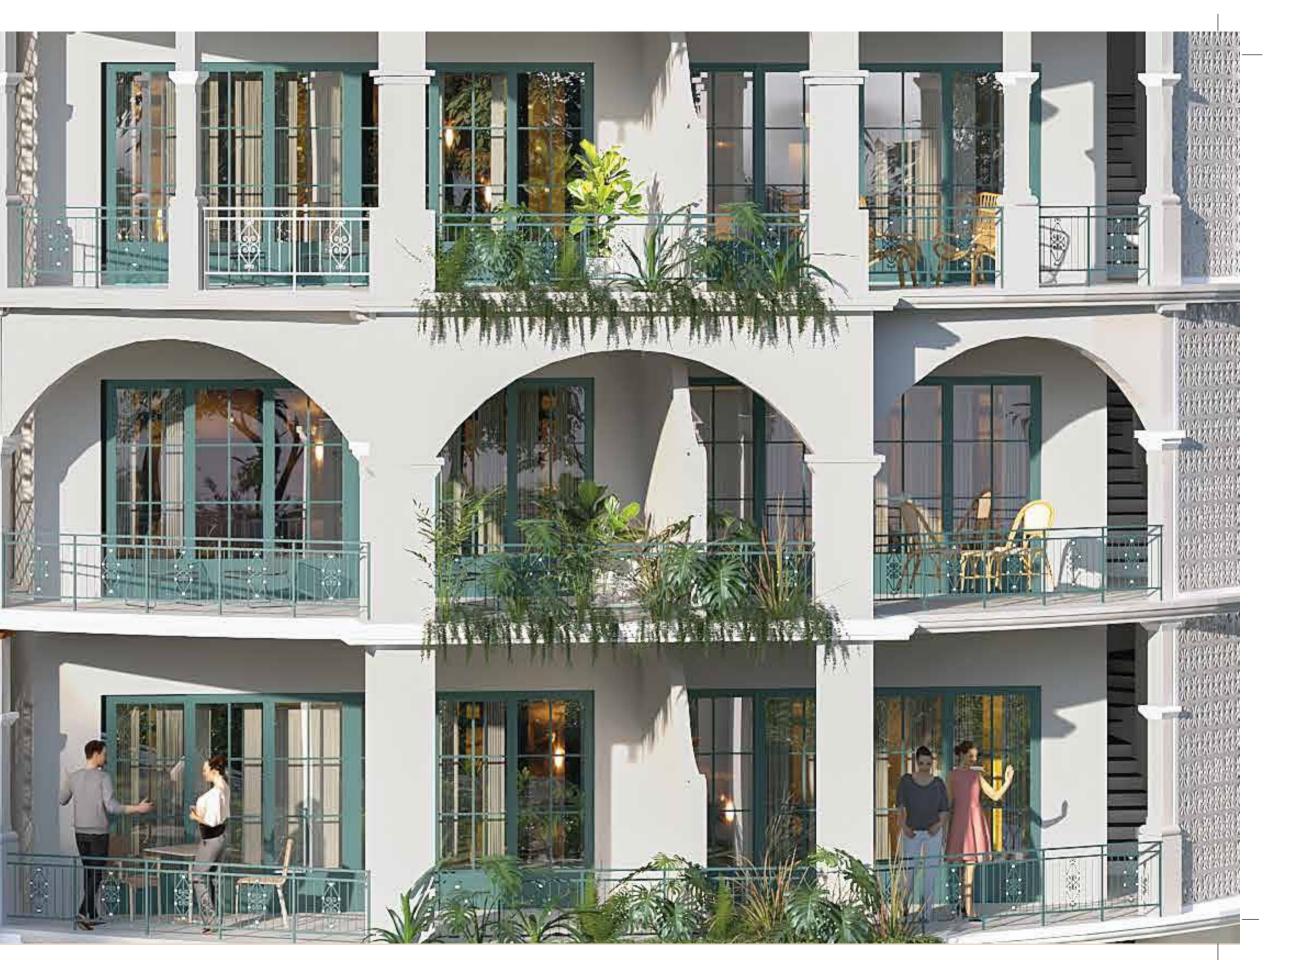

# ART-CHITECTURE

Modernity and tradition, functionality and design, light and shade, and open and closed.

In keeping with the theme of opposites, Duo Vida lives and breathes duality in its design. You will find exquisite Goan heritage, architecture in a contemporary context, sturdy materials alongside modern state-of-the-art amenities.

One of the surprises is the courtyard amidst the apartment buildings. While you have water view on one side, on the other, you have open airy harmony with the old-world charm rather than a stuffy apartment hallway.